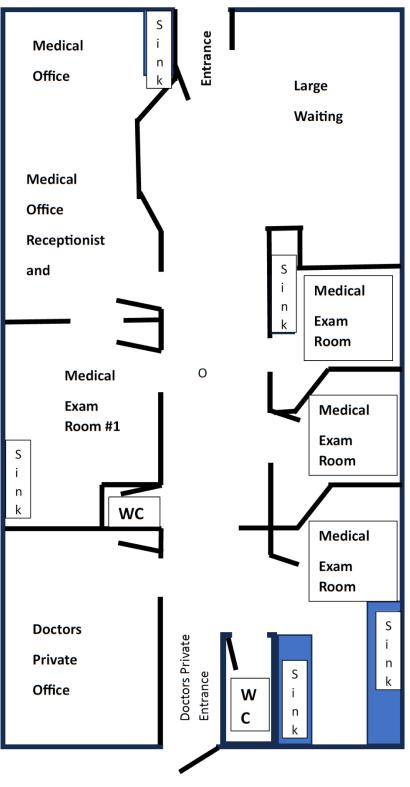

# 1475 Taney Avenue, Suite 101 – 1,597.27 SF - Floor Plan:

All information deemed reliable, but not guaranteed.