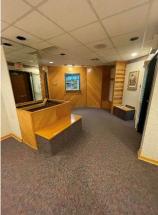

# Suite 103 - Medical / Office / Surgical Center Pictures:

Ground Floor- 1,597.27 SF - Handicap Accessible - Available at \$14.50 SF + NNN with Doctors Office, Main Entrance and Private Doctor Entrance, Three Exam Rooms with Sinks, Large Waiting Room, Accounting / Nurses Area with Kitchenette, and Two Restrooms. Join the other Medical Practitioners at the Center

Outside Lower Level Entrance to Suite 103

Lower Level Entrance

Entrance to Suite 103

Receptionist Area

Waiting Room

Employee Kitchenette

Exam Room #1

Exam Room #2