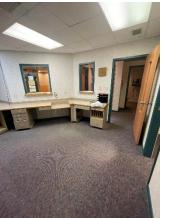

# Suite 103 - Medical / Office / Surgical Center Pictures:

Ground Floor- 1,597.27 SF - Handicap Accessible - Available at \$14.50 SF + NNN with Doctors Office, Main Entrance and Private Doctor Entrance, Three Exam Rooms with Sinks, Large Waiting Room, Accounting / Nurses Area with Kitchenette, and Two Restrooms. Join the other Medical Practitioners at the Center

Outside Lower Level Entrance to Suite 103

Lower Level Entrance

Entrance to Suite 103

Receptionist Area

Waiting Room

Employee Kitchenette

Exam Room #1

Exam Room #2