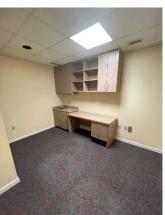

# Suite 103 - Medical / Office / Surgical Center Pictures:

Ground Floor- 1,597.27 SF - Handicap Accessible - Available at \$14.50 SF + NNN with Doctors Office, Main Entrance and Private Doctor Entrance, Three Exam Rooms with Sinks, Large Waiting Room, Accounting / Nurses Area with Kitchenette, and Two Restrooms. Join the other Medical Practitioners at the Center

Outside Lower Level Entrance to Suite 103

Lower Level Entrance

Entrance to Suite 103

Receptionist Area

Waiting Room

Employee Kitchenette

Exam Room #1

Exam Room #2

Exam Room #3

High Speed Internet

All information deemed reliable, but not guaranteed