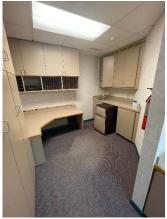

# Suite 103 - Medical / Office / Surgical Center Pictures:

Ground Floor- 1,597.27 SF - Handicap Accessible - Available at \$14.50 SF + NNN with Doctors Office, Main Entrance and Private Doctor Entrance, Three Exam Rooms with Sinks, Large Waiting Room, Accounting / Nurses Area with Kitchenette, and Two Restrooms. Join the other Medical Practitioners at the Center

Outside Lower Level Entrance to Suite 103

Lower Level Entrance

Entrance to Suite 103

Receptionist Area

Waiting Room

Employee Kitchenette

Exam Room #1

Exam Room #2

Exam Room #3

High Speed Internet

All information deemed reliable, but not guaranteed