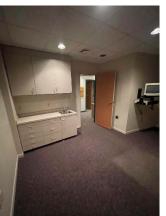

# Suite 103 - Medical / Office / Surgical Center Pictures:

Ground Floor- 1,597.27 SF - Handicap Accessible - Available at \$14.50 SF + NNN with Doctors Office, Main Entrance and Private Doctor Entrance, Three Exam Rooms with Sinks, Large Waiting Room, Accounting / Nurses Area with Kitchenette, and Two Restrooms. Join the other Medical Practitioners at the Center

Outside Lower Level Entrance to Suite 103

Lower Level Entrance

Entrance to Suite 103

Receptionist Area

Waiting Room

Employee Kitchenette

Exam Room #1

Exam Room #2