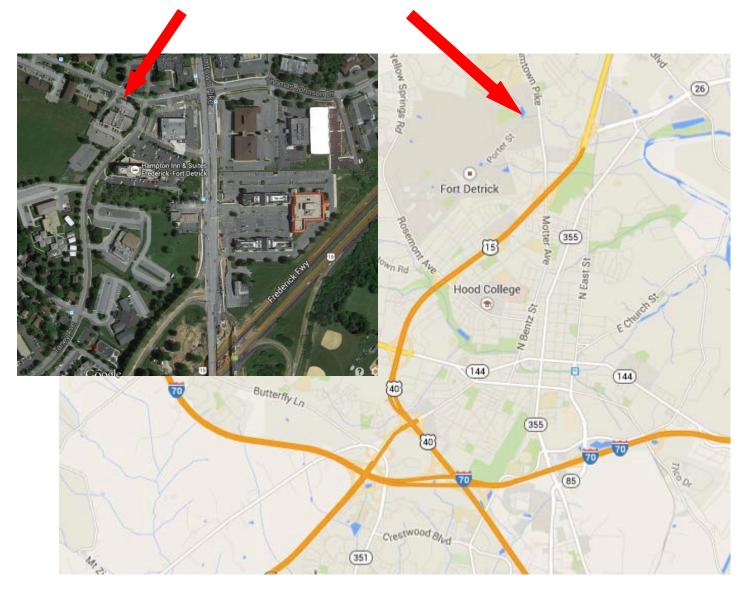

Located at the Corner of Motter Avenue and Taney Avenue next to the Walgreens with Easy Access to Route 15. Plenty of Parking is Available with an Extended Parking Lot and also a Drop Off at the Door Capability for Handicap Accessibility.

## **Directions:**

From Route 15 North Turn Left onto Exit 16. Turn Left at Light onto Opossumtown Pike Stay in Left Lane Continue to Light and Turn Left onto Thomas Johnson Drive, Then Turn Left at Taney Avenue. The Building is on the Right. Turn Right into Lower Parking Lot. Enter Thru Lower Level Center Entrance. Follow Hallway to First Door on Left.