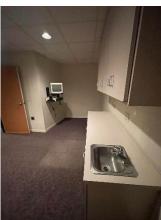

# Suite 103 - Medical / Office / Surgical Center Pictures:

Ground Floor- 1,597.27 SF - Handicap Accessible - Available at \$14.50 SF + NNN with Doctors Office, Main Entrance and Private Doctor Entrance, Three Exam Rooms with Sinks, Large Waiting Room, Accounting / Nurses Area with Kitchenette, and Two Restrooms. Join the other Medical Practitioners at the Center

Outside Lower Level Entrance to Suite 103

Lower Level Entrance

Entrance to Suite 103

Receptionist Area

Waiting Room

Employee Kitchenette

Exam Room #1

Exam Room #2