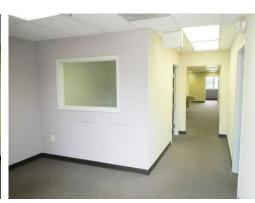

# <u>Suite K – Ready to Move-In Office Pictures:</u>

Ground Floor- 3,285 SF - Available at \$16.75 SF + NNN

This Suite contains Large Waiting Room and Receptionist Office. Beautifully Carpeted with 14 Offices, Kitchenette, Plenty of Parking, and Two Restrooms.

Outside Driveway to Entrance of Suite K on Right

Waiting Room at Entrance

Receptionist View to Entrance

Entrance Door to Suite K

Hallway to Entrance

View of Receptionist Office from Entrance

Nicely Carpeted Offices