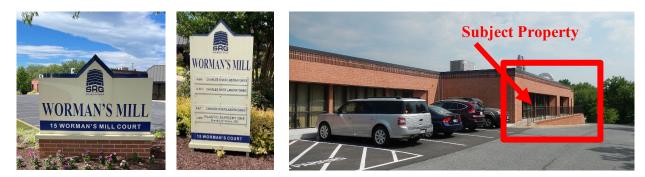

# Professional Office Building – 15 Wormans Mill Court

#### Suite M - 15 Worman's Mill Court, Frederick, MD 21701 This 3,285 SF (Ready to Move-In) Office Suite contains Fourteen Offices, Large Reception and Waiting Room, Large Conference Room, Beautifully Carpeted and Two Restrooms Located at the Corner of Wormans Mill Court and Market Street Extended with Easy Access to Route 15. Plenty of Parking Available with a Large Parking Lot.