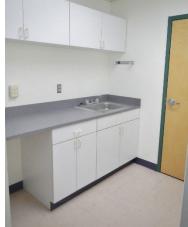

# <u>Suite K – Ready to Move-In Office Pictures:</u>

Ground Floor- 3,285 SF - Available at \$16.75 SF + NNN

This Suite contains Large Waiting Room and Receptionist Office. Beautifully Carpeted with 14 Offices, Kitchenette, Plenty of Parking, and Two Restrooms.

Kitchenette

Two Restrooms in Suite

All information deemed reliable, but not guaranteed.

WORMAN'S MILL COURT 15 WORMAN'S MILL CT (SUITE L-M) FREDERICK, MD. 21701 ALL RIGHTS RESERVED. THIS MATERIAL MAY NOT BE REPRODUCED, DISPLAYED, MODIFIED OR DISTRIBUTED WITHOUT THE EXPRESS PRIOR WRITTEN PERMISSION OF THE COPYRIGHT HOLDER.