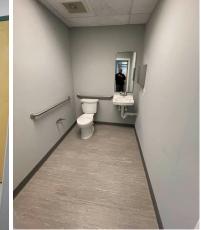

# <u>Suite K – Ready to Move-In Office Pictures:</u>

Ground Floor- 3,285 SF - Available at \$16.75 SF + NNN

This Suite contains Large Waiting Room and Receptionist Office. Beautifully Carpeted with 14 Offices, Kitchenette, Plenty of Parking, and Two Restrooms.

Kitchenette

Two Restrooms in Suite

All information deemed reliable, but not guaranteed.

WORMAN'S MILL COURT 15 WORMAN'S MILL CT (SUITE L-M) FREDERICK, MD. 21701 ALL RIGHTS RESERVED. THIS MATERIAL MAY NOT BE REPRODUCED, DISPLAYED, MODIFIED OR DISTRIBUTED WITHOUT THE EXPRESS PRIOR WRITTEN PERMISSION OF THE COPYRIGHT HOLDER.