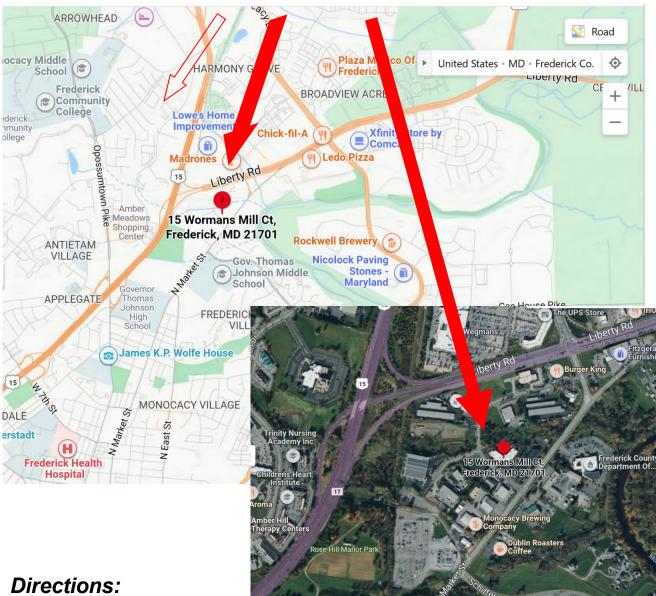

# Suite M – 15 Wormans Mill Court

From Route 15 North, move over to right lane and follow right to Liberty Road (Route 26). Turn Right at the first light and continue to end of road and turn right onto Market Street extended. Turn Right onto Worman's Mill Court. Continue to 15 Wormans Mill Court, Turn Right into driveway and continue driving down the right side of the building to Suite M on Right Side of Building.