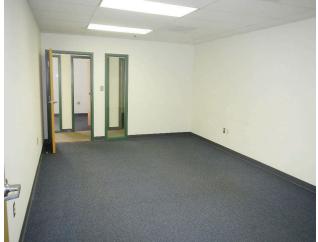

# <u>Suite K – Ready to Move-In Office Pictures:</u>

Ground Floor- 3,285 SF - Available at \$16.75 SF + NNN

This Suite contains Large Waiting Room and Receptionist Office. Beautifully Carpeted with 14 Offices, Kitchenette, Plenty of Parking, and Two Restrooms.

Outside Driveway to Entrance of Suite K on Right

Waiting Room at Entrance

Receptionist View to Entrance

Entrance Door to Suite K

Hallway to Entrance

View of Receptionist Office from Entrance

Nicely Carpeted Offices