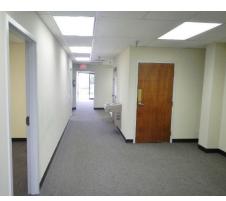

# <u>Suite K – Ready to Move-In Office Pictures:</u>

Ground Floor- 3,285 SF - Available at \$16.75 SF + NNN

This Suite contains Large Waiting Room and Receptionist Office. Beautifully Carpeted with 14 Offices, Kitchenette, Plenty of Parking, and Two Restrooms.

Outside Driveway to Entrance of Suite K on Right

Waiting Room at Entrance

Receptionist View to Entrance

Entrance Door to Suite K

Hallway to Entrance

View of Receptionist Office from Entrance

Nicely Carpeted Offices