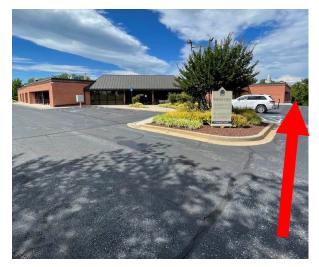

# Suite M – 15 Wormans Mill Court

From Route 15 North, move over to right lane and follow right to Liberty Road (Route 26). Turn Right at the first light and continue to end of road and turn right onto Market Street extended. Turn Right onto Worman's Mill Court. Continue to 15 Wormans Mill Court, Turn Right into driveway and continue driving down the right side of the building to Suite M on Right Side of Building.