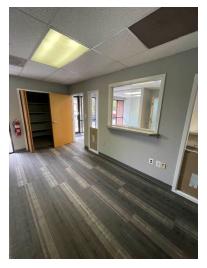

# <u>Suite K – Ready to Move-In Office Pictures:</u>

Ground Floor- 3,285 SF - Available at \$16.75 SF + NNN

This Suite contains Large Waiting Room and Receptionist Office. Beautifully Carpeted with 14 Offices, Kitchenette, Plenty of Parking, and Two Restrooms.

Outside Driveway to Entrance of Suite K on Right

Waiting Room at Entrance

Receptionist View to Entrance

Entrance Door to Suite K

Hallway to Entrance

View of Receptionist Office from Entrance

Nicely Carpeted Offices