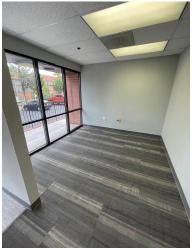

# <u>Suite K – Ready to Move-In Office Pictures:</u>

Ground Floor- 3,285 SF - Available at \$16.75 SF + NNN

This Suite contains Large Waiting Room and Receptionist Office. Beautifully Carpeted with 14 Offices, Kitchenette, Plenty of Parking, and Two Restrooms.

Outside Driveway to Entrance of Suite K on Right

Waiting Room at Entrance

Receptionist View to Entrance

Entrance Door to Suite K

Hallway to Entrance

View of Receptionist Office from Entrance

Nicely Carpeted Offices