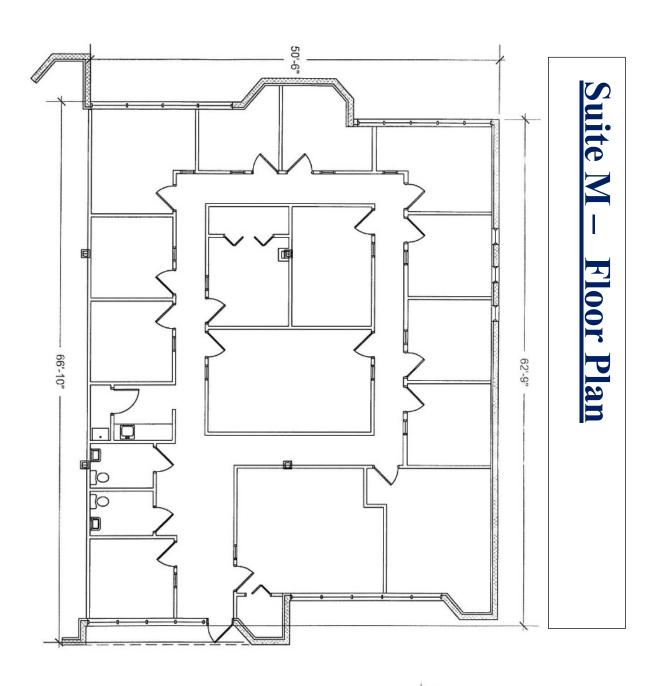

#### Suite M - 15 Worman's Mill Court, Frederick, MD 21701 This 3,285 SF (Ready to Move-In) Office Suite contains Fourteen Offices, Large Reception and Waiting Room, Large Conference Room, Beautifully Carpeted and Two Restrooms Located at the Corner of Wormans Mill Court and Market Street Extended with Easy Access to Route 15. Plenty of Parking Available with a Large Parking Lot.

BUILDING KEY PLAN = FIELD MEASURED AREA 3,285 TOTAL SQUARE FEET

 $\Diamond$ 