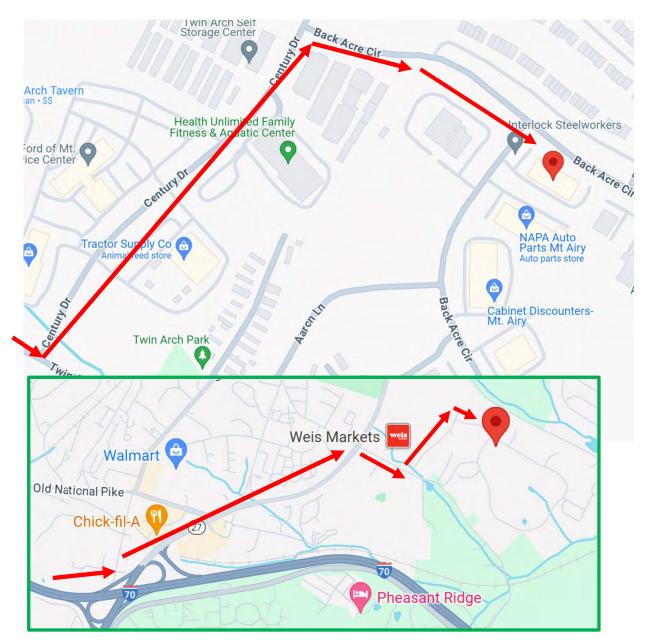

## 2904 Back Circle Drive – Suite 102 – Location & Directions

Directions: At Interstate 70 Exit 68, continue on the exit ramp to MD Route 27. Turn left onto Route 27 and continue North, then Turn Right onto MD-27 N/Ridge Rd. Turn Right onto Twin Arch Road. Turn Left onto Century Drive then Turn Right onto Back Acre Cir in Mount Airy, then continue to Property on Right Side. All information is deemed reliable, but not guaranteed