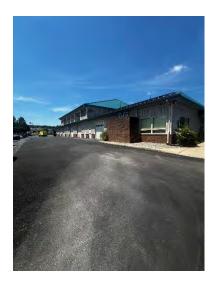

# **2904 Back Circle Drive – Suite 102 – Pictures**

Warehouse Space For Lease @ \$15 SF + NNN (\$4.20 SF) Total approx. \$2,800 Monthly

For Lease - 1,750 SF Warehouse Suite "102" 2904 Back Acre Circle, Suite 102, Mount Airy, MD 21771

Suite 102 is Available for Lease in September 2024. The Suite contains an Office Space (No HVAC), Kitchenette with Double Sink and Worktable and In-Suite Handicapped Restroom. Bay Door is 10 ft High X 10 ft wide. Zoning is LI (Light Industrial) which allows for many Warehouse Uses.