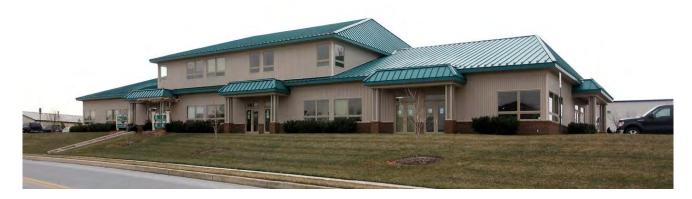

Warehouse Space For Lease @ \$15 SF + NNN (\$4.20 SF) Total approx. \$2,800 Monthly

For Lease - 1,750 SF Warehouse Suite "102" 2904 Back Acre Circle, Suite 102, Mount Airy, MD 21771

Suite 102 is Available for Lease in September 2024. The Suite contains an Office Space (No HVAC), Kitchenette with Double Sink and Worktable and In-Suite Handicapped Restroom. Bay Door is 10 ft High X 10 ft wide. Zoning is LI (Light Industrial) which allows for many Warehouse Uses.