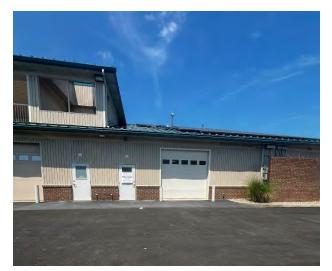

Warehouse Space For Lease @ \$15 SF + NNN (\$4.20 SF) Total approx. \$2,800 Monthly

For Lease - 1,750 SF Warehouse Suite "102" 2904 Back Acre Circle, Suite 102, Mount Airy, MD 21771







Suite 102 is Available for Lease in September 2024. The Suite contains an Office Space (No HVAC), Kitchenette with Double Sink and Worktable and In-Suite Handicapped Restroom. Bay Door is 10 ft High X 10 ft wide. Zoning is LI (Light Industrial) which allows for many Warehouse Uses.

### Mackintosh Commercial FOR ADDITIONAL INFORMATION CONTACT:

Jody Bell - Call: 240-674-3937

#### or Nancy Green - Call: 301-748-3321

All information deemed reliable, but not guaranteed

#### **Mackintosh Commercial**

262 W. Patrick Street Frederick, Maryland 21701 Broker: 1-800-727-SOLD Fax #: 1-240-489-7932 Email: Nancy@ngreen.com

# **2904 Back Circle Drive – Suite 102 – Pictures**







## 2904 Back Circle Drive – Suite 102 – Location & Directions



Directions: At Interstate 70 Exit 68, continue on