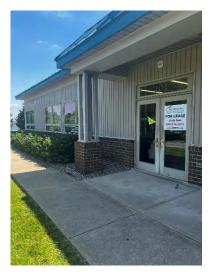

Warehouse Space For Lease @ \$15 SF + NNN (\$4.20 SF) Total approx. \$2,800 Monthly

For Lease - 1,750 SF Warehouse Suite "102" 2904 Back Acre Circle, Suite 102, Mount Airy, MD 21771







Suite 102 is Available for Lease in September 2024. The Suite contains an Office Space (No HVAC), Kitchenette with Double Sink and Worktable and In-Suite Handicapped Restroom. Bay Door is 10 ft High X 10 ft wide. Zoning is LI (Light Industrial) which allows for many Warehouse Uses.

### Mackintosh Commercial FOR ADDITIONAL INFORMATION CONTACT:

Jody Bell - Call: 240-674-3937

#### or Nancy Green - Call: 301-748-3321

All information deemed reliable, but not guaranteed

#### **Mackintosh Commercial**

262 W. Patrick Street Frederick, Maryland 21701 Broker: 1-800-727-SOLD Fax #: 1-240-489-7932 Email: Nancy@ngreen.com

# **2904 Back Circle Drive – Suite 102 – Pictures**







## 2904 Back Circle Drive – Suite 102 – Location & Directions



Directions: At Interstate 70 Exit 68, continue o