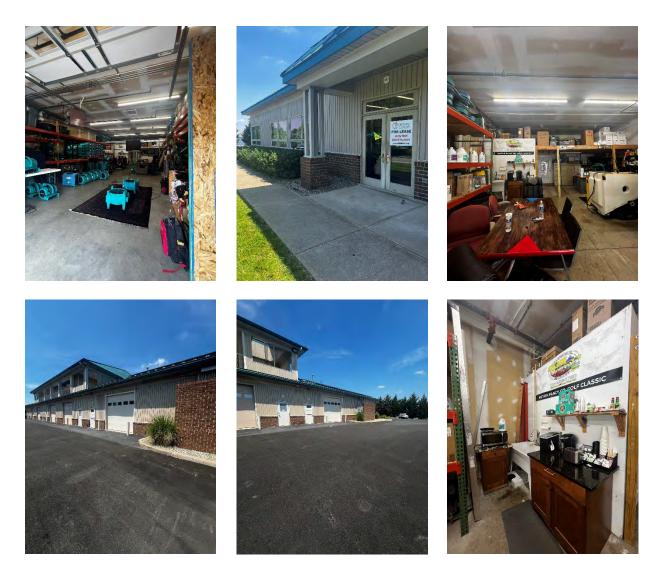

\$2,800 Monthly

For Lease - 1,750 SF Warehouse Suite "102" 2904 Back Acre Circle, Suite 102, Mount Airy, MD 21771







Suite 102 is Available for Lease in September 2024. The Suite contains an Office Space (No HVAC), Kitchenette with Double Sink and Worktable and In-Suite Handicapped Restroom. Bay Door is 10 ft High X 10 ft wide. Zoning is LI (Light Industrial) which allows for many Warehouse Uses.

### Mackintosh Commercial FOR ADDITIONAL INFORMATION CONTACT:

Jody Bell - Call: 240-674-3937

#### or Nancy Green - Call: 301-748-3321

All information deemed reliable, but not guaranteed

#### **Mackintosh Commercial**

262 W. Patrick Street Frederick, Maryland 21701 Broker: 1-800-727-SOLD Fax #: 1-240-489-7932 Email: Nancy@ngreen.com

# **2904 Back Circle Drive – Suite 102 – Pictures**







## 2904 Back Circle Drive – Suite 102 – Location & Directions



Directions: At Interstate 70 Exit 68, continue on the exit ramp to MD Route 27. Turn left onto Route 27 and continue North, then Turn Right onto MD-27 N/Ridge Rd. Turn Right onto Twin Arch Road. Turn Left onto Century Drive then Turn Right onto Back Acre Cir in Mount Airy, then continue to Property on Right Side. All information is deemed reliable, but not guaranteed

FOR ADDITIONAL INFORMATION **CONTACT:** Jody Bell - Call: 240-674-3937 Email: Jody@NGreen.com or Nancy Green - Call: 301-748-3321 Web:

Mackintosh Commercial 262 W. Patrick Street Frederick, Maryland 21701 Broker: 1-800-727-SOLD Fax #: 1-240-489-7932 Email: Nancy@ngreen.com www.NGreen.com