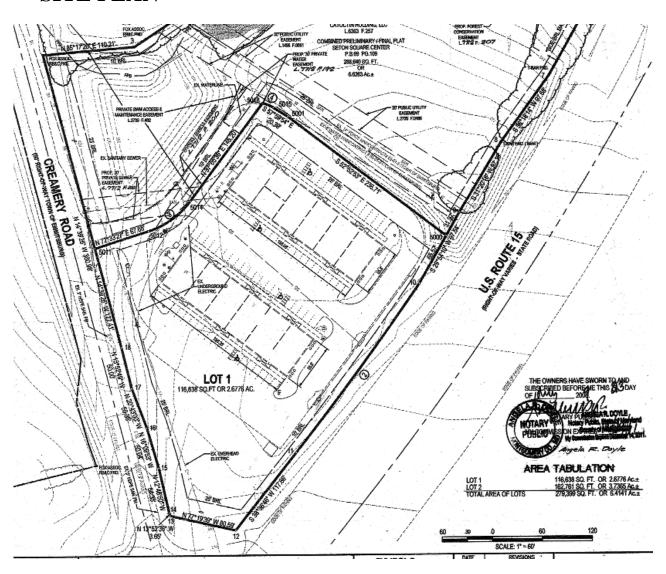

## SITE PLAN

The Center Contains Ample Free Parking & All Units Handicap Accessible.
Situated on 2.67 Acres - 8,620 SF Available for Owner/Occupant
Suites were designed to be subdivided as small as 880 SF
or Can Be Combined for Future Use as Large as 10,275 SF in
Each of the Two All Brick Buildings. Quality Construction.
Each 880 SF Suite is separately Metered with its own HVAC Unit and
Plumbing for Future Changes in Suite Sizes or Condo Development.
All Brick Colonial Buildings Professionally Designed and Landscaped.
Close to National Emergency Training Center,
Mount Saint Mary's College and Downtown Emmitsburg.
Call Listing agent for private showings.