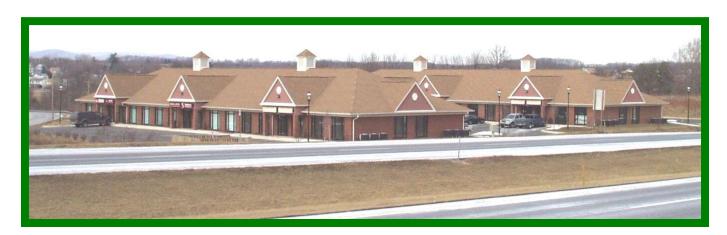

# Seton Square Office / Retail Center

17750 Creamery Road, Emmitsburg, Maryland 21727

21,168 SF Professional Office / Retail Center at a
Highly Visible Location on Highway 15
(The Busy Gettysburg/DC Commuter Route).

The Center Contains Ample Free Parking & All Units Handicap Accessible.
Situated on 2.67 Acres - 8,620 SF Available for Owner/Occupant
Suites were designed to be subdivided as small as 880 SF
or Can Be Combined for Future Use as Large as 10,275 SF in
Each of the Two All Brick Buildings. Quality Construction.
Each 880 SF Suite is separately Metered with its own HVAC Unit and
Plumbing for Future Changes in Suite Sizes or Condo Development.
All Brick Colonial Buildings Professionally Designed and Landscaped.
Close to National Emergency Training Center,
Mount Saint Mary's College and Downtown Emmitsburg.
Call Listing agent for private showings.