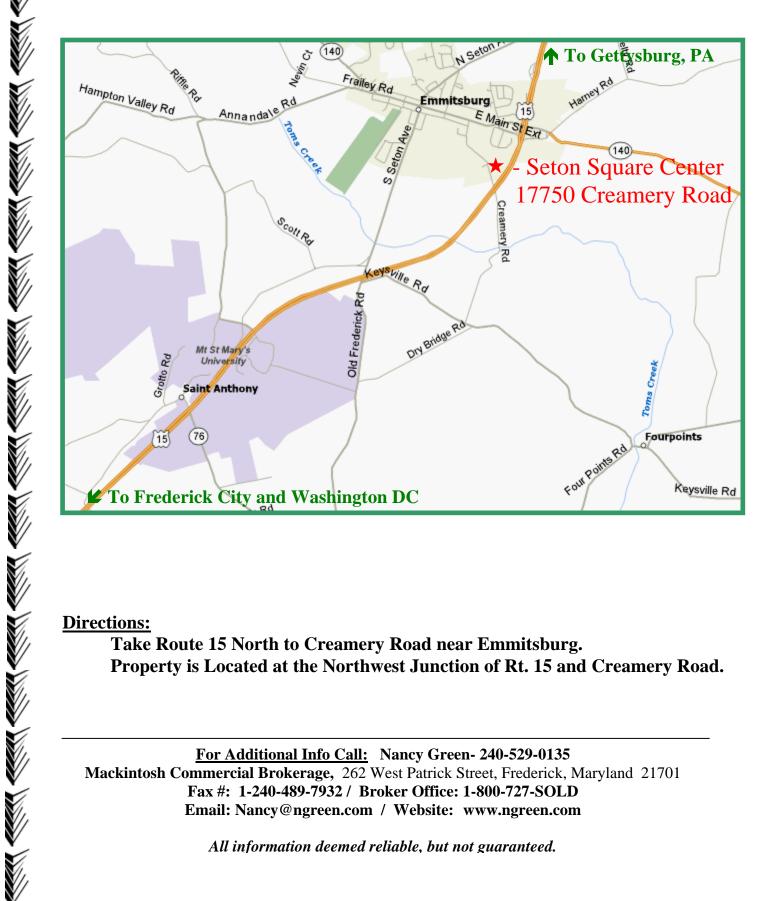

#### **Directions:**

Take Route 15 North to Creamery Road near Emmitsburg. Property is Located at the Northwest Junction of Rt. 15 and Creamery Road.

For Additional Info Call: Nancy Green- 240-529-0135

Mackintosh Commercial Brokerage, 262 West Patrick Street, Frederick, Maryland 21701