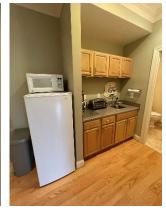

## Suite 7 (Known as 1-7) – Pictures:

1,466 SF - Available for Sale at \$315,000.\_This Suite contains Large Waiting Room, Receptionist Office, Conference Room with White Board, Large Multi-Station Office, Kitchenette, Two Small Private Offices, a Utility Room, Two Restrooms, Large Walk-In Shower, and Electric Roll-Up Garage Door.

Entrance to Conference Room with White Board

View to Front Entrance

Kitchenette

Entrance Waiting Room

Multi-Station Office

Private Office

Lockbox Front Door

Utility Work Room