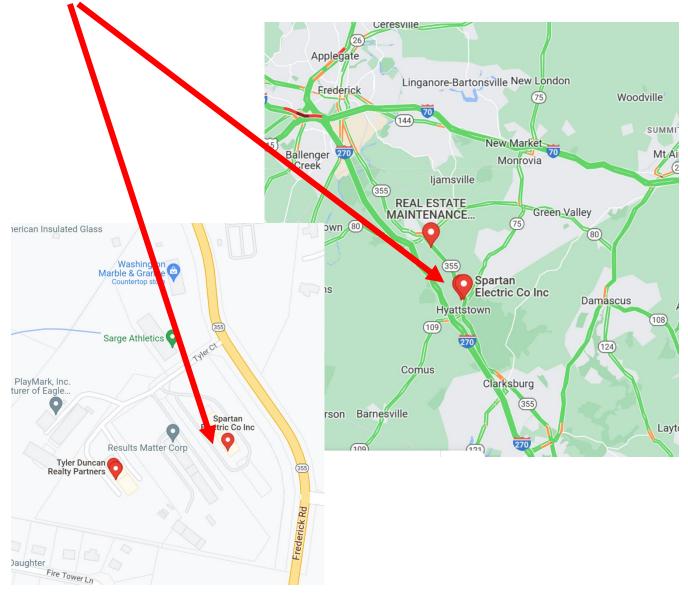

## Suite 7 (Known as 1-7) Directions:

## Directions:

From Interstate 270 South from Frederick, Leave Interstate 270 at Exit 22 and go East on Route 109 (Old Hundred Road). Continue East to Frederick Road (Route 355). Turn Right onto Frederick Road and continue North to Tyler Court. Turn Left onto Tyler Court and drive up hill to first Left Turn. Continue on to Upper Level Suite 7 on Right Side of Building (Upper Level).