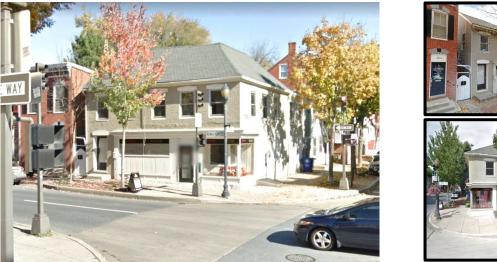

# Historic Corner with Large Windows Zoned for Retail or Office

500 North Market St., Frederick, Maryland 21701

2,708 SF Historic Downtown Corner Retail / Office with Showroom Windows. Renovated with Modern Amenities. Receptionist Area, Large Open Area, One Private Office.

## **500 North Market Street**

Historic Downtown Property Located at the Corner of 4<sup>th</sup> Street and Market Street. Property has Easy Access to I-70 via East Street. Walking Distance to all Downtown Restaurants, Retail Shops, MARC Commuter Station, Library and Carroll Creek Walkway.