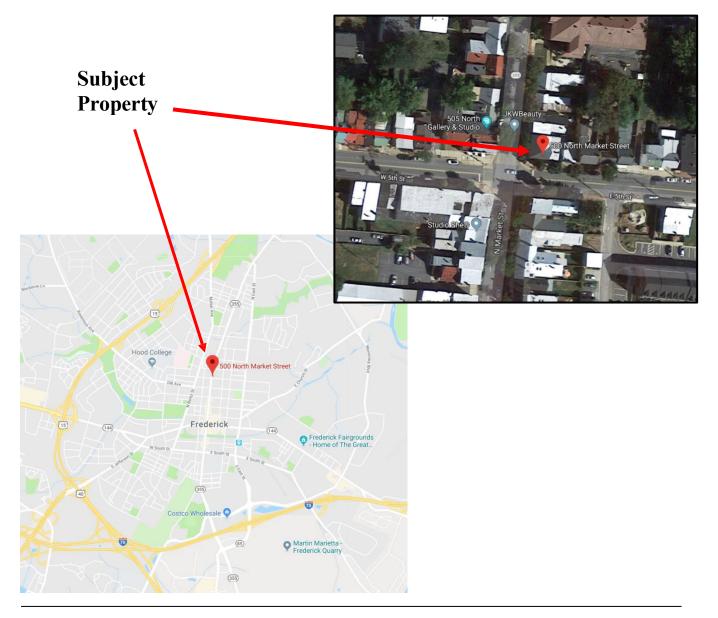

## **500 North Market Street**

Historic Downtown Property Located at the Corner of 4<sup>th</sup> Street and Market Street. Property has Easy Access to I-70 via East Street. Walking Distance to all Downtown Restaurants, Retail Shops, MARC Commuter Station, Library and Carroll Creek Walkway.

## **500 North Market Street – Directions:**

From the I-70 and I-270 Intersection in Frederick, Drive East on Interstate 70 to Exit 55 to East Street Exit. Turn Right and Continue North Under I-70. Turn right onto East Street. Go about ½ mile to Patrick Street. Turn Left onto Patrick Street. Continue West on Patrick Street to Market Street. Turn Right onto Market Street, Continue on Market Street to 4<sup>th</sup> St and Market. Property on Northeast Corner.