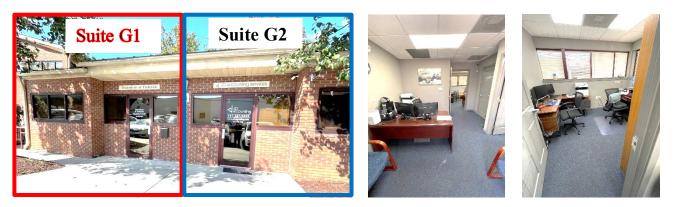

#### **Presents:**

Frederick Medical Center Condos – G1(522 SF) & G2 (524 SF) 801 Toll House Avenue, Frederick, MD 21701

Two Medical / Retail Condos in Frederick Maryland located walking distance to Frederick Memorial Hospital. Located in Frederick Medical Center. Plenty of Parking Available in a Large Parking Lot. Unit G1 – Currently Medical User is 522 SF with a Wait Room at the entrance, a Receptionist Office, Two Medical Offices, a Storage Room, and a Restroom.

Unit G2 – Currently Accounting Office is 524 SF and contains a Receptionist and Wait Room, Two Offices, and a Restroom. Both Units can be purchased together.