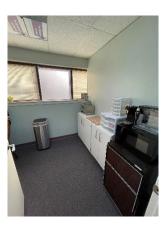

#### **Presents:**

Frederick Medical Center Condos – G1(522 SF) & G2 (524 SF) 801 Toll House Avenue, Frederick, MD 21701

Two Medical / Retail Condos in Frederick Maryland located walking distance to Frederick Memorial Hospital. Located in Frederick Medical Center. Plenty of Parking Available in a Large Parking Lot. Unit G1 – Currently Medical User is 522 SF with a Wait Room at the entrance, a Receptionist Office, Two Medical Offices, a Storage Room, and a Restroom.

Unit G2 – Currently Accounting Office is 524 SF and contains a Receptionist and Wait Room, Two Offices, and a Restroom. Both Units can be purchased together.