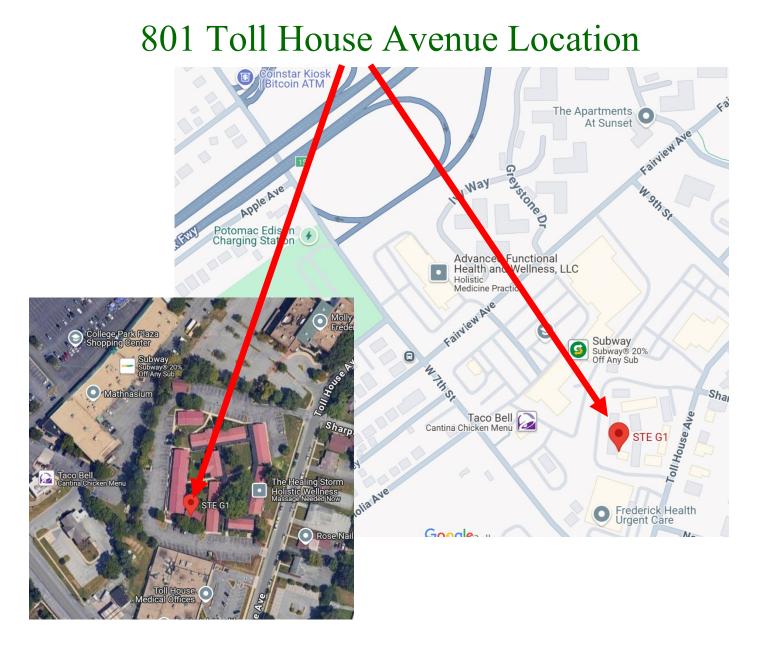

# **Directions:**

From Route 15 North, move over to right lane and turn right at 7<sup>th</sup> Street (Exit 15). Continue toward Frederick Memorial Hospital and turn left onto Toll House Avenue. Turn Left into Frederick Medical Center and continue around the Center until you get to Suite G1/G2.