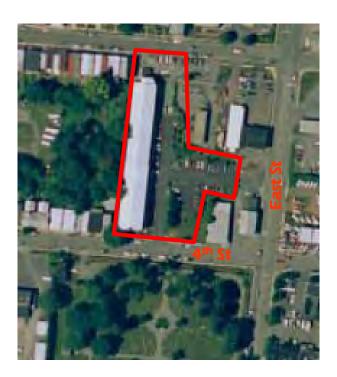

## The Glass Factory 241 E 4<sup>th</sup> Street, Frederick MD 21701

### Beautifully Decorated Office Space in Historic Downtown Frederick. 44,840 SF Building on 1.49 Acres (64,620 SF). DB Zoning.

This East Street Location lies directly on the future main traffic corridor into the City of Frederick from a new Interstate 70 interchange. Ideal Location for Professionals to Live near their Business.

Total of 61 Parking Spaces, 18 of which are currently assigned.

Recently Renovated with new HVAC and Roof.

The Building is located in the HUB zone, an area designated by the Federal Government whose Tenants are eligible for special consideration in obtaining government business.