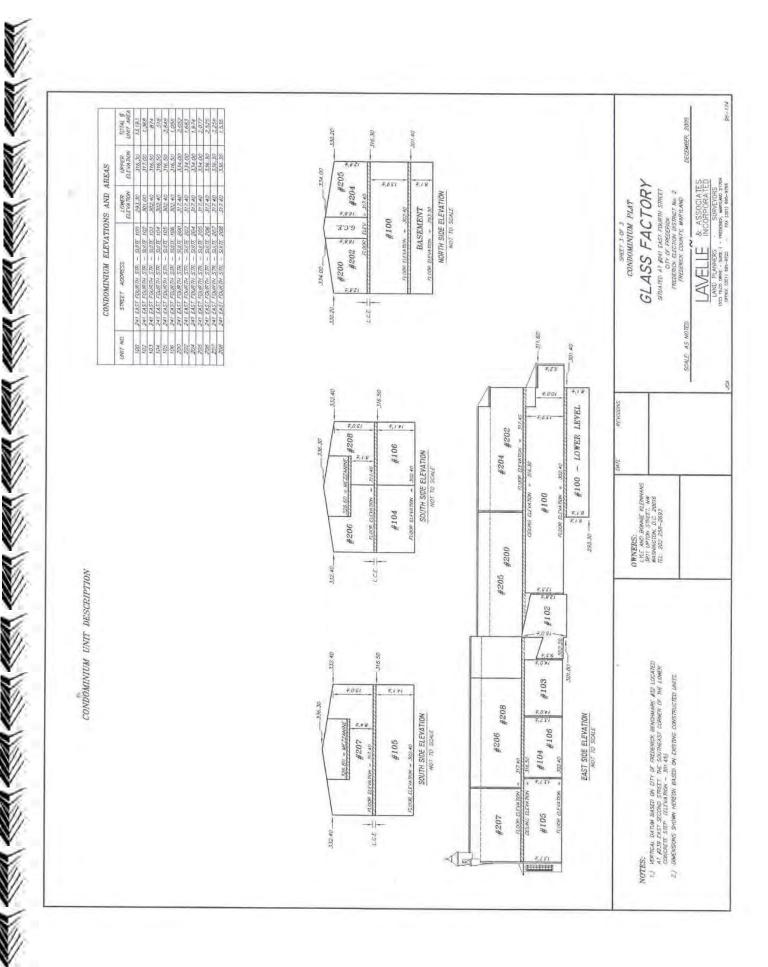

Total of 61 Parking Spaces, 18 of which are currently assigned.

Recently Renovated with new HVAC and Roof.

The Building is located in the HUB zone, an area designated by the Federal Government whose Tenants are eligible for special consideration in obtaining government business.

#### For Additional Info call: Nancy Green (301)748-3321

Mackintosh Commercial Brokerage, 262 W. Patrick Street, Frederick, Maryland 21701 Fax #: 301-846-4317 / O: 1-800-727-SOLD ext.235 Email: Nancy@ngreen.com / Website: www.ngreen.com

All information deemed reliable, but not guaranteed.







View of Conference Room / Office and Open Area













View of Kitchen Area and Utility Closet



←East Fourth Street →

All information deemed reliable, but not guaranteed.

Glass Factory – Suite 204A Layout











# The Glass Factory 241 East Fourth Street, Frederick, Maryland 21701 Demographic Detail Comparison Chart

| Population Change             | 1-mi.  | 3-mi.  | 5-mi.   |
|-------------------------------|--------|--------|---------|
| Total Employees               | 15,158 | 53,338 | 64,769  |
| Total Establishments          | 1,552  | 4,156  | 5,590   |
| 2006 Total Population         | 14,817 | 66,116 | 100,211 |
| 2006 Total Households         | 6,496  | 27,264 | 39,051  |
| Population Change 1990-2006   | 994    | 21,418 | 37,263  |
| Household Change 1990-2006    | 756    | 9,650  | 15,239  |
| % Population Change 1990-2006 | 7.19%  | 47.92% | 59.20%  |
| % Household Change 1990-2006  | 13.17% | 54.79% | 64.00%  |
| Population Change 2000-2006   | 593    | 7,321  | 12,651  |
| H