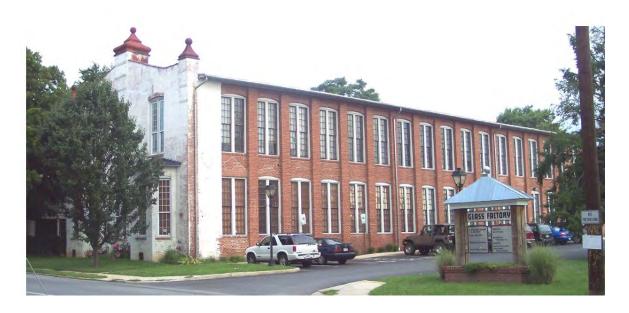

## The Glass Factory 241 E 4<sup>th</sup> Street, Frederick MD 21701

### Beautifully Decorated Office Space in Historic Downtown Frederick. 44,840 SF Building on 1.49 Acres (64,620 SF). DB Zoning.

This East Street Location lies directly on the future main traffic corridor into the City of Frederick from a new Interstate 70 interchange. Ideal Location for Professionals to Live near their Business.

One of only Five Cities or City Sections to receive a 2005 Great American Main Street Award, bestowed annually by the National Trust for Historic Preservation.

Walking Distance from Downtown Restaurants.

Total of 61 Parking Spaces, 18 of which are currently assigned.

Recently Renovated with new HVAC and Roof.

The Building is located in the HUB zone, an area designated by the Federal Government whose Tenants are eligible for special consideration in obtaining government business.