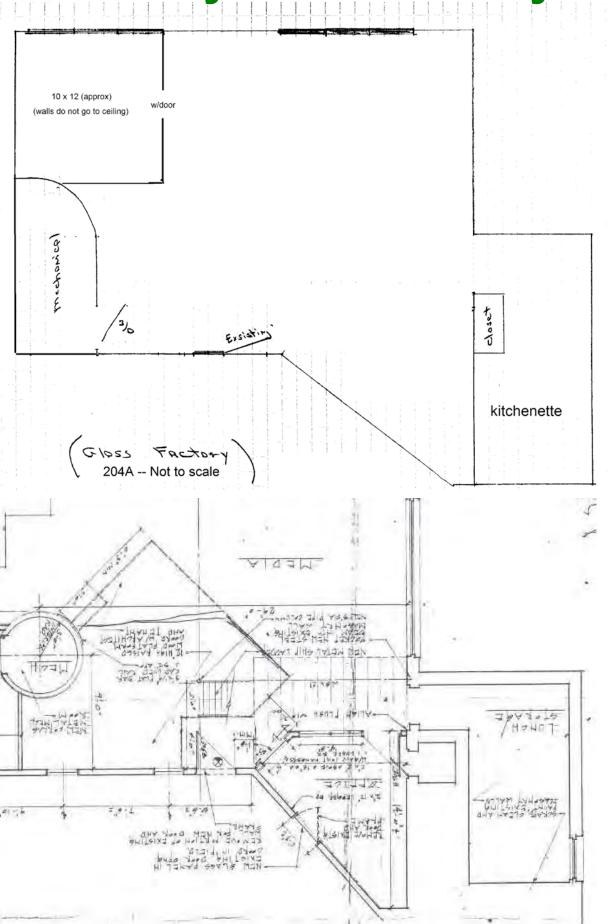

.

Total of 61 Parking Spaces, 18 of which are currently assigned.

Recently Renovated with new HVAC and Roof.

The Building is located in the HUB zone, an area designated by the Federal Government whose Tenants are eligible for special consideration in obtaining government business.

#### For Additional Info call: Nancy Green (301)748-3321

Mackintosh Commercial Brokerage, 262 W. Patrick Street, Frederick, Maryland 21701 Fax #: 301-846-4317 / O: 1-800-727-SOLD ext.235 Email: Nancy@ngreen.com / Website: www.ngreen.com

All information deemed reliable, but not guaranteed.







View of Conference Room / Office and Open Area













View of Kitchen Area and Utility Closet



←East Fourth Street →

All information deemed reliable, but not guaranteed.

Glass Factory – Suite 204A Layout











# The Glass Factory 241 East Fourth Street, Frederick, Maryland 21701 Demographic Detail Comparison Chart

| Population Change             | 1-mi.  | 3-mi.  | 5-mi.   |
|-------------------------------|--------|--------|---------|
| Total Employees               | 15,158 | 53,338 | 64,769  |
| Total Establishments          | 1,552  | 4,156  | 5,590   |
| 2006 Total Population         | 14,817 | 66,116 | 100,211 |
| 2006 Total Households         | 6,496  | 27,264 | 39,051  |
| Population Change 1990-2006   | 994    | 21,418 | 37,263  |
| Household Change 1990-2006    | 756    | 9,650  | 15,239  |
| % Population Change 1990-2006 | 7.19%  | 47.92% | 59.20%  |
| % Household Change 1990-2006  | 13.17% | 54.79% | 64.00%  |
| Population Change 2000-2006   | 593    | 7,321  | 12,651  |
|