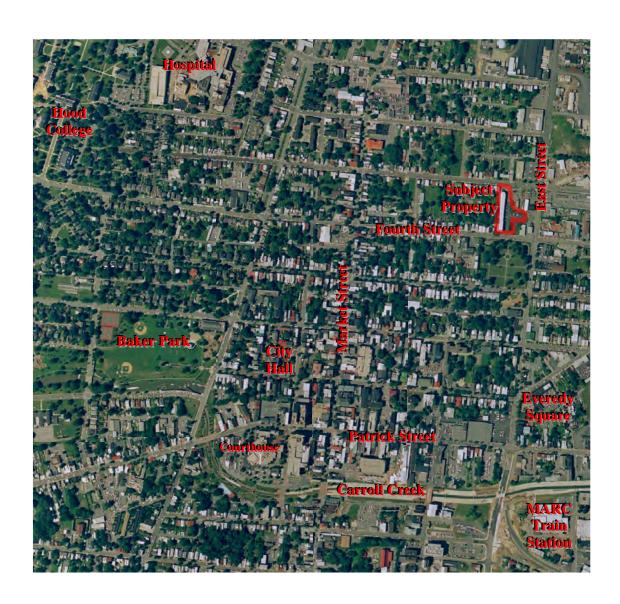

Email: Nancy@ngreen.com / Website: www.ngreen.com

All Information Deemed Reliable, But Not Guaranteed

**Glass Factory Interior Photos** 

**Directions:** From I 70 take Exit 56 (Patrick Street Exit), go straight on Patrick Street into Frederick about 1.5 miles, take a right onto East Street, go about 5 blocks, then take a left onto 4th Street, it is the second property on your right.