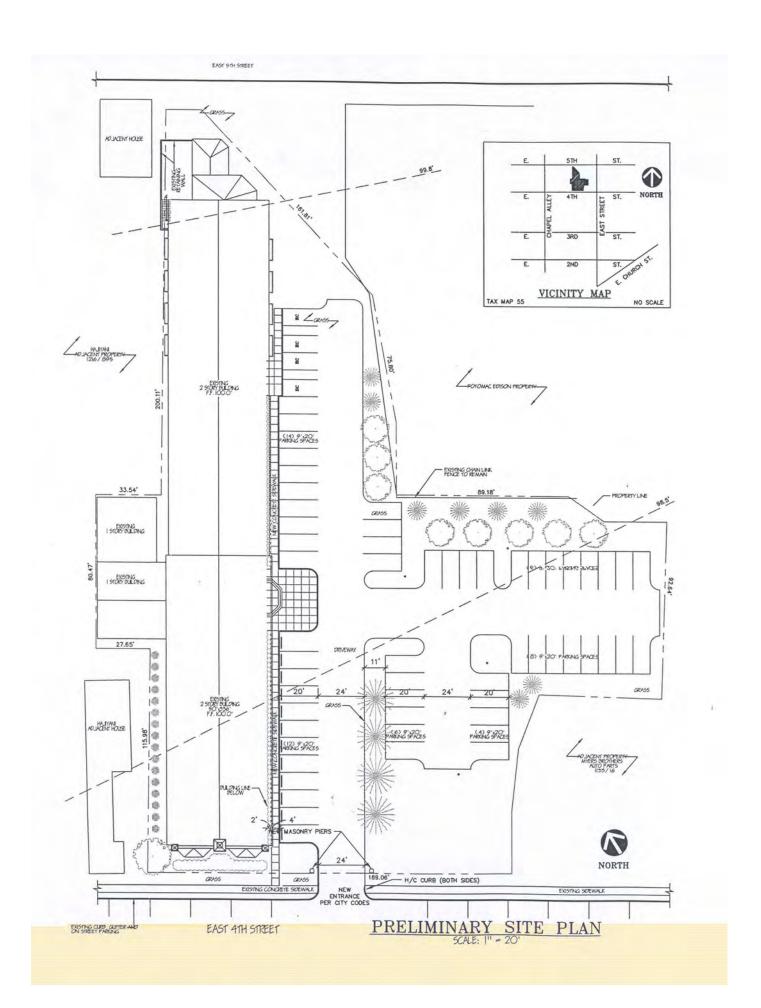

Total of 61 Parking Spaces, 18 of which are currently assigned.

Recently Renovated with new HVAC and Roof.

The Building is located in the HUB zone, an area designated by the Federal Government whose Tenants are eligible for special consideration in obtaining government business.