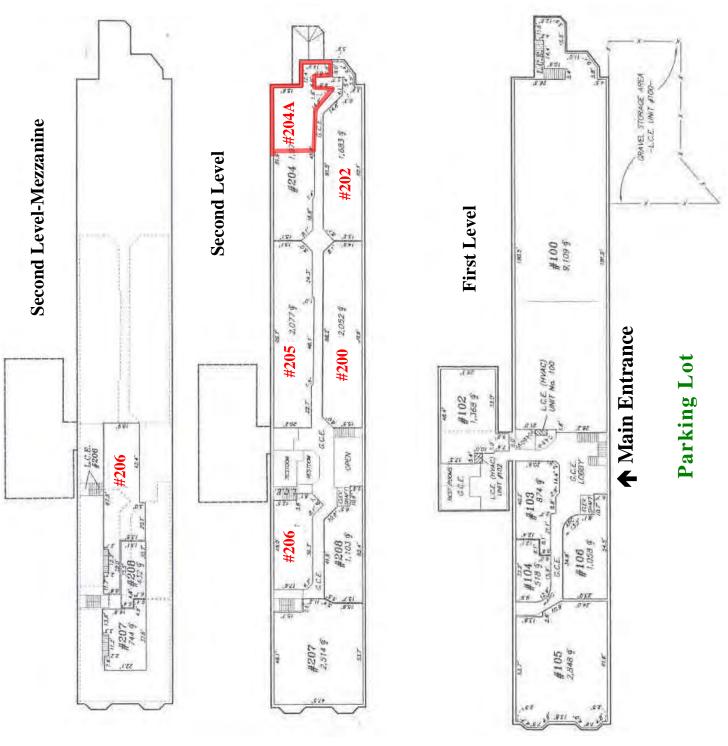

rd, bestowed annually by the National Trust for Historic Preservation.

Walking Distance from Downtown Restaurants.

Total of 61 Parking Spaces, 18 of which are currently assigned.

Recently Renovated with new HVAC and Roof.

The Building is located in the HUB zone, an area designated by the Federal Government whose Tenants are eligible for special consideration in obtaining government business.

#### For Additional Info call: Nancy Green (301)748-3321

Mackintosh Commercial Brokerage, 262 W. Patrick Street, Frederick, Maryland 21701 Fax #: 301-846-4317 / O: 1-800-727-SOLD ext.235 Email: Nancy@ngreen.com / Website: www.ngreen.com

All information deemed reliable, but not guaranteed.







View of Conference Room / Office and Open Area













View of Kitchen Area and Utility Closet



←East Fourth Street →

All information deemed reliable, but not guaranteed.

Glass Factory – Suite 204A Layout











# The Glass Factory 241 East Fourth Street, Frederick, Maryland 21701 Demographic Detail Comparison Chart

| Population Change             | 1-mi.  | 3-mi.  | 5-mi.   |
|-------------------------------|--------|--------|---------|
| Total Employees               | 15,158 | 53,338 | 64,769  |
| Total Establishments          | 1,552  | 4,156  | 5,590   |
| 2006 Total Population         | 14,817 | 66,116 | 100,211 |
| 2006 Total Households         | 6,496  | 27,264 | 39,051  |
| Population Change 1990-2006   | 994    | 21,418 | 37,263  |
| Household Change 1990-2006    | 756    | 9,650  | 15,239  |
| % Population Change 1990-2006 | 7.19%  | 47.92% | 59.20%  |
| % Househo