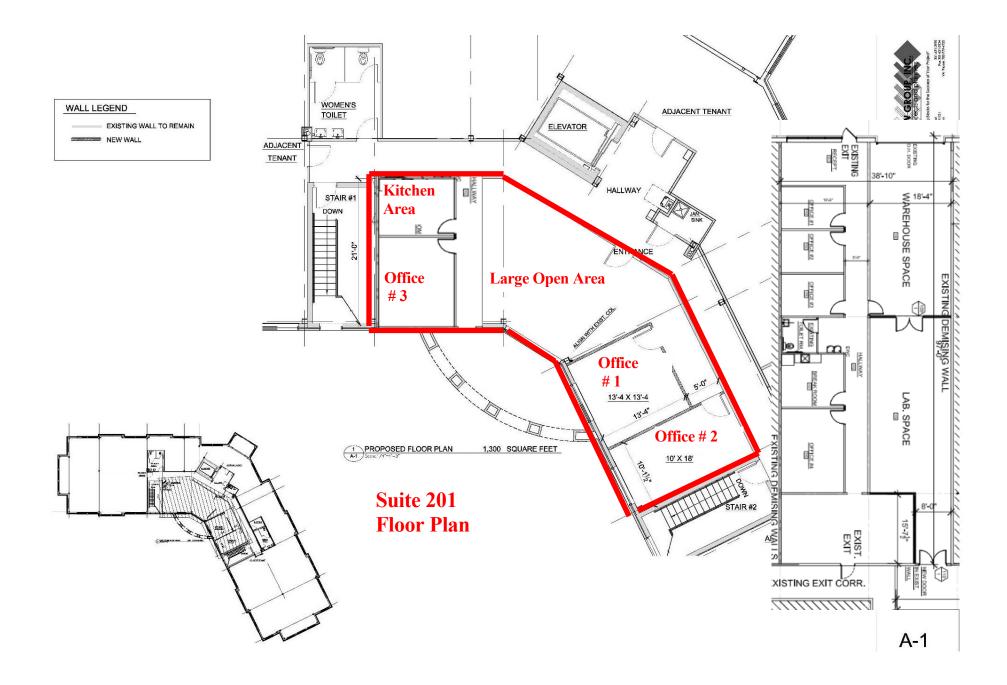

| \$1,044.09                                      | \$4,326.59            |
| Year Three    | 1,515          | \$3,413.80                    | \$1,044.09                                      | \$4,457.89            |
| Year Four     | 1,515          | \$3,550.35                    | \$1,044.09                                      | \$4,594.44            |
| Year Five     | 1,515          | \$3,692.37                    | \$1,044.09                                      | \$4,736.45            |

FOR ADDITIONAL INFORMATION CONTACT: Jody Bell - Call: 240-674-3937 or Nancy Green - Call: 301-748-3321 Mackintosh Commercial Brokerage 262 W. Patrick Street Frederick, Maryland 21701 Broker: 1-800-727-SOLD Fax #: 1240-489-7932

#### Whittier Lake Front Office Building – Suite 201 Floor Plan



# Whittier Lake Front Condo Building – Pictures



View of Building



View of Building & Lake



**Entrance Door with Elevator** 



Door to Suite 201



View of West Side of Suite



View of Main Open Area



View of Entire Length of Suite



Wall Display of Goods

## Whittier Lake Front Condo – Pictures (Continued)



**Small Office in Center of Suite** 



Office on Right Side of Suite



**Multi-Station Office** 



Four to Five Desks Possible



Kitchenette Room on Right

All information is deemed reliable, but not guaranteed.



Whittier Lake Front Condos Building – Site Plan

All information deemed reliable, but not guaranteed

## Whittier Lake Front Center Directions:

From the I-70 and I-270 Intersection in Frederick, Drive North on Route 15 to Exit 14 (Rosemont). Exit onto Ros