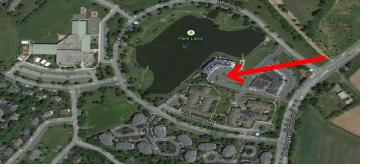

## Whittier Lake Front Center Directions:

From the I-70 and I-270 Intersection in Frederick, Drive North on Route 15 to Exit 14 (Rosemont). Exit onto Rosemont Avenue and travel West past Fort Detrick. Rosemont Avenue becomes Yellow Springs Road. Continue for approximately two miles to Christopher Crossings. Turn Left onto Christopher Crossing. Continue to LakeFront Shopping Center. Turn Right onto Whittier Drive and Left into Shopping Center Parking Lot. The Office Building is to the right of the Shopping Center and beside the Lake.