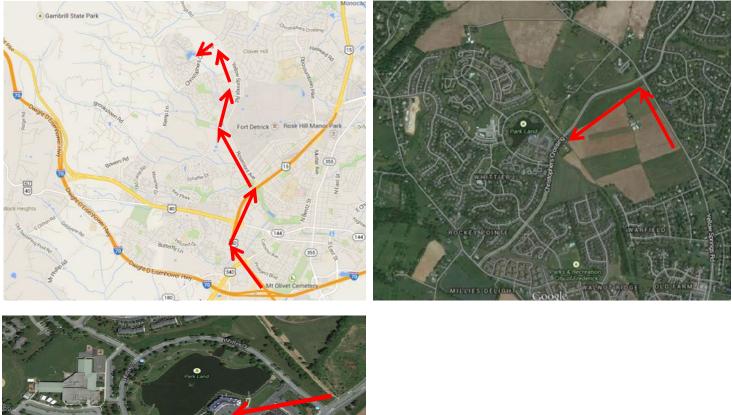

## Whittier Lake Front Center Directions:

From the I-70 and I-270 Intersection in Frederick, Drive North on Route 15 to Exit 14 (Rosemont). Exit onto Rosemont Avenue and travel West past Fort Detrick. Rosemont Avenue becomes Yellow Springs Road. Continue for approximately two miles to Christopher Crossings. Turn Left onto Christopher Crossing. Continue to LakeFront Shopping Center. Turn Right onto Whittier Drive and Left into Shopping Center Parking Lot. The Office Building is to the right of the Shopping Center and beside the Lake.