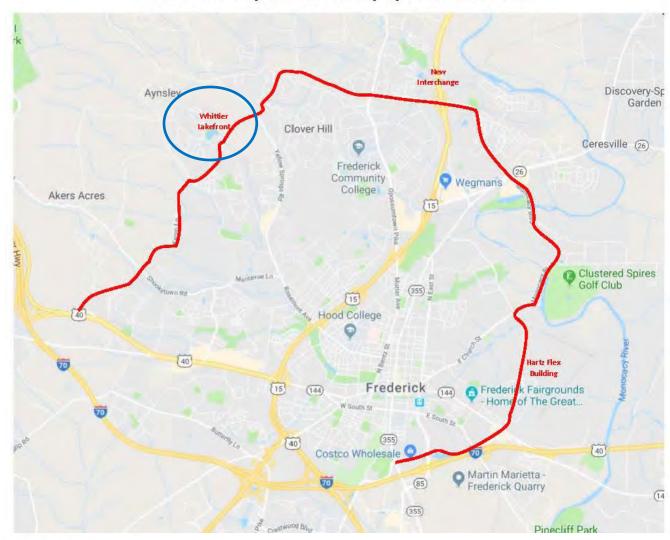

velopment (PUD), offering great convenience to the neighbors of Whittier and the surrounding communities.

The Lakefront Center offers 57,000 square feet of Commercial Retail/Office Space. This Center Includes the 21,377 SF Shopping Center and the 21,788 SF Office Building.

The Remainder of the Square Footage is from the Day Care Building. Each Suite Contains HVAC, Modern Layout, and Plenty of Parking with a 5.61/1,000 SF Ratio.

FOR ADDITIONA L INFORMATION CONTACT:

Nancy Green - 301-748-3321

Website: http://www.ngreen.com

Email: Nancy@ngreen.com

Frederick, Maryland 21701 Broker: 1-800-727-SOLD

Fax #: 1240-489-7932 All information is deemed reliable, but not guaranteed.

**Mackintosh Commercial Brokerage** 

262 W. Patrick Street

### Frederick Maryland Monocacy By-Pass Future Plan







## Whittier Shopping and Lake Front Center

#### **DEMOGRAPHICS**



| Population   1 Mile   3 Miles   5 Miles   10 Miles   10 Min. Drive     Population   9,331   53,987   108,780   189,125   92,745     5 Yr Growth   6.6%   6.7%   6.9%   7.2%   6.8%     Median Age   40   37   38   39   38     5 Yr Forecast   42   39   40   40   40     White / Black / Hispanic   72% / 14% / 8%   69% / 19% / 19%   72% / 18% / 16%   77% / 13% / 12%   70% / 19% / 17%     5 Yr Forecast   69% / 16% / 10%   67% / 20% / 22%   70% / 19% / 18%   75% / 14% / 14%   68% / 20% / 19%     Employment   767   31,143   62,923   92,229   48,584     Buying Power   \$406.6M   \$1.8B   \$3.8B   \$7.1B   \$3.1B     5 Yr Growth   9.0%   9.1%   9.5%   9.9%   9.4%     College Graduates   47.9%   37.0%   37.4%   39.2%   40.8%