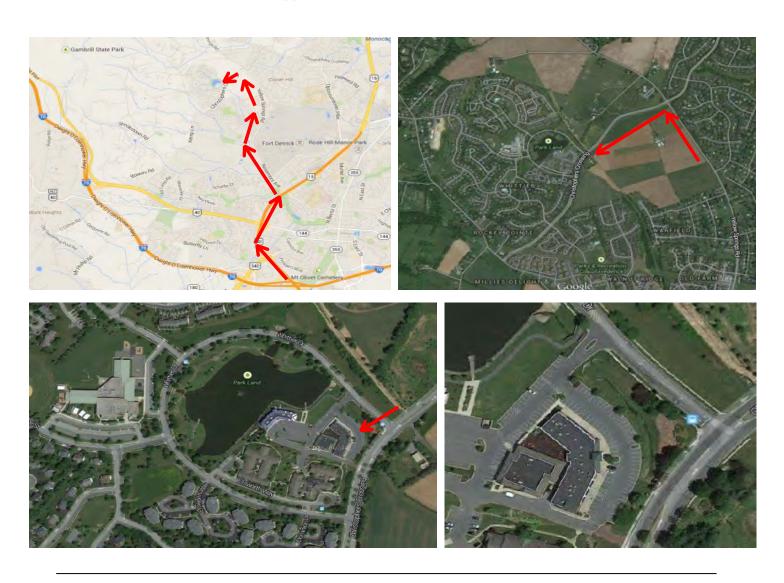

### **Whittier Lake Front Center Directions:**

From the I-70 and I-270 Intersection in Frederick, Drive North on Route 15 to Exit 14 (Rosemont). Exit onto Rosemont Avenue and travel West past Fort Detrick. Rosemont Avenue becomes Yellow Springs Road. Continue for approximately two miles to Christopher Crossing. Turn Left onto Christopher Crossing. Continue to Lake Front Shopping Center. Turn Right on Whittier Drive and Left into Shopping Center Parking Lot.