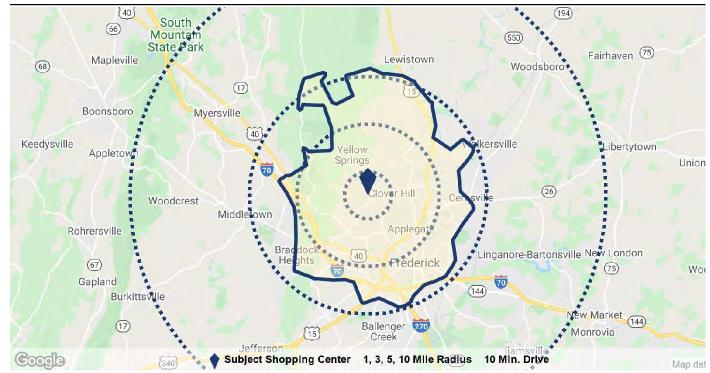

#### **DEMOGRAPHICS**

| Population   1 Mile   3 Miles   5 Miles   10 Miles   10 Min. Drive     Population   9,331   53,987   108,780   189,125   92,745     5 Yr Growth   6.6%   6.7%   6.9%   7.2%   6.8%     Median Age   40   37   38   39   38     5 Yr Forecast   42   39   40   40   40     White / Black / Hispanic   72% / 14% / 8%   69% / 19% / 19%   72% / 18% / 16%   77% / 13% / 12%   70% / 19% / 17%     5 Yr Forecast   69% / 16% / 10%   67% / 20% / 22%   70% / 19% / 18%   75% / 14% / 14%   68% / 20% / 19%     Employment   767   31,143   62,923   92,229   48,584     Buying Power   \$406.6M   \$1.8B   \$3.8B   \$7.1B   \$3.1B     5 Yr Growth   9.0%   9.1%   9.5%   9.9%   9.4%     College Graduates   47.9%   37.0%   37.4%   39.2%   40.8%     Households   3.566   20,426   41,875   70,475   36                                                                     |                          |                 |                 |                 |                 |                 |
|------------------------------------------------------------------------------------------------------------------------------------------------------------------------------------------------------------------------------------------------------------------------------------------------------------------------------------------------------------------------------------------------------------------------------------------------------------------------------------------------------------------------------------------------------------------------------------------------------------------------------------------------------------------------------------------------------------------------------------------------------------------------------------------------------------------------------------------------------------------------------|--------------------------|-----------------|-----------------|-----------------|-----------------|-----------------|
| 5 Yr Growth 6.6% 6.7% 6.9% 7.2% 6.8%   Median Age 40 37 38 39 38   5 Yr Forecast 42 39 40 40 40   White / Black / Hispanic 72% / 14% / 8% 69% / 19% / 19% 72% / 18% / 16% 77% / 13% / 12% 70% / 19% / 17%   5 Yr Forecast 69% / 16% / 10% 67% / 20% / 22% 70% / 19% / 18% 75% / 14% / 14% 68% / 20% / 19%   Employment 767 31,143 62,923 92,229 48,584   Buying Power \$406.6M \$1.8B \$3.8B \$7.1B \$3.1B   5 Yr Growth 9.0% 9.1% 9.5% 9.9% 9.4%   College Graduates 47.9% 37.0% 37.4% 39.2% 40.8%   Household Household 80% 7.1% 7.4% 7.0%   Median Household Income \$114,026 \$86,980 \$89,786 \$101,296 \$87,019   5 Yr Forecast \$116,271 \$88,750 \$91,815 \$103,583 \$89,003   Average Household Income \$138,568 \$108,118                                                                                                                                          | Population               | 1 Mile          | 3 Miles         | 5 Miles         | 10 Miles        | 10 Min. Drive   |
| Median Age 40 37 38 39 38   5 Yr Forecast 42 39 40 40 40   White / Black / Hispanic 72% / 14% / 8% 69% / 19% / 19% 72% / 18% / 16% 77% / 13% / 12% 70% / 19% / 17%   5 Yr Forecast 69% / 16% / 10% 67% / 20% / 22% 70% / 19% / 18% 75% / 14% / 14% 68% / 20% / 19%   Employment 767 31,143 62,923 92,229 48,584   Buying Power \$406.6M \$1.8B \$3.8B \$7.1B \$3.1B   5 Yr Growth 9.0% 9.1% 9.5% 9.9% 9.4%   College Graduates 47.9% 37.0% 37.4% 39.2% 40.8%   Household Household 40.8% 40.8% 40.8%   Household Income \$114,026 \$86,980 \$89,786 \$101,296 \$87,019   5 Yr Forecast \$116,271 \$88,750 \$91,815 \$103,583 \$89,003   Average Household Income \$138,568 \$108,118 \$109,094 \$120,674 \$106,051   5 Yr Forecast \$141,643 \$110,095                                                                                                                       | Population               | 9,331           | 53,987          | 108,780         | 189,125         | 92,745          |
| 5 Yr Forecast 42 39 40 40 40   White / Black / Hispanic 72% / 14% / 8% 69% / 19% / 19% 72% / 18% / 16% 77% / 13% / 12% 70% / 19% / 17%   5 Yr Forecast 69% / 16% / 10% 67% / 20% / 22% 70% / 19% / 18% 75% / 14% / 14% 68% / 20% / 19%   Employment 767 31,143 62,923 92,229 48,584   Buying Power \$406.6M \$1.8B \$3.8B \$7.1B \$3.1B   5 Yr Growth 9.0% 9.1% 9.5% 9.9% 9.4%   College Graduates 47.9% 37.0% 37.4% 39.2% 40.8%   Household Households 3,566 20,426 41,875 70,475 36,013   5 Yr Growth 6.9% 7.1% 7.4% 7.0%   Median Household Income \$114,026 \$86,980 \$89,786 \$101,296 \$87,019   5 Yr Forecast \$116,271 \$88,750 \$91,815 \$103,583 \$89,003   Average Household Income \$138,568 \$108,118 \$109,094 \$120,674 \$106,051   5 Yr Forecast <td< td=""><td>5 Yr Growth</td><td>6.6%</td><td>6.7%</td><td>6.9%</td><td>7.2%</td><td>6.8%</td></td<>      | 5 Yr Growth              | 6.6%            | 6.7%            | 6.9%            | 7.2%            | 6.8%            |
| White / Black / Hispanic   72% / 14% / 8%   69% / 19% / 19%   72% / 18% / 16%   77% / 13% / 12%   70% / 19% / 17%     5 Yr Forecast   69% / 16% / 10%   67% / 20% / 22%   70% / 19% / 18%   75% / 14% / 14%   68% / 20% / 19%     Employment   767   31,143   62,923   92,229   48,584     Buying Power   \$406.6M   \$1.8B   \$3.8B   \$7.1B   \$3.1B     5 Yr Growth   9.0%   9.1%   9.5%   9.9%   9.4%     College Graduates   47.9%   37.0%   37.4%   39.2%   40.8%     Household   Households   3,566   20,426   41,875   70,475   36,013     5 Yr Growth   6.9%   6.9%   7.1%   7.4%   7.0%     Median Household Income   \$114,026   \$86,980   \$89,786   \$101,296   \$87,019     5 Yr Forecast   \$116,271   \$88,750   \$91,815   \$103,583   \$89,003     Average Household Income   \$138,568   \$108,118   \$109,094   \$120,674   \$106,051     5 Yr Forecast | Median Age               | 40              | 37              | 38              | 39              | 38              |
| 5 Yr Forecast   69% / 16% / 10%   67% / 20% / 22%   70% / 19% / 18%   75% / 14% / 14%   68% / 20% / 19%     Employment   767   31,143   62,923   92,229   48,584     Buying Power   \$406.6M   \$1.8B   \$3.8B   \$7.1B   \$3.1B     5 Yr Growth   9.0%   9.1%   9.5%   9.9%   9.4%     College Graduates   47.9%   37.0%   37.4%   39.2%   40.8%     Household   40.8%   41,875   70,475   36,013   36,013   5 Yr Growth   6.9%   7.1%   7.4%   7.0%   7.0%   40.8%   40.8%   40.8%   40.8%   40.8%   40.8%   40.8%   40.8%   40.8%   40.8%   40.8%   40.8%   40.8%   40.8%   40.8%   40.8%   40.8%   40.8%   40.8%   40.8%   40.8%   40.8%   40.8%   40.8%   40.8%   40.8%   40.8%   40.8%   40.8%   40.8%   40.8%   40.8%   40.8%   40.8%   40.8%   40.8%   40.8%   40.8%                                                                                                 | 5 Yr Forecast            | 42              | 39              | 40              | 40              | 40              |
| Employment 767 31,143 62,923 92,229 48,584   Buying Power \$406.6M \$1.8B \$3.8B \$7.1B \$3.1B   5 Yr Growth 9.0% 9.1% 9.5% 9.9% 9.4%   College Graduates 47.9% 37.0% 37.4% 39.2% 40.8%   Household Households 3,566 20,426 41,875 70,475 36,013   5 Yr Growth 6.9% 7.1% 7.4% 7.0%   Median Household Income \$114,026 \$86,980 \$89,786 \$101,296 \$87,019   5 Yr Forecast \$116,271 \$88,750 \$91,815 \$103,583 \$89,003   Average Household Income \$138,568 \$108,118 \$109,094 \$120,674 \$106,051   5 Yr Forecast \$141,643 \$110,095 \$111,102 \$122,902 \$108,003                                                                                                                                                                                                                                                                                                    | White / Black / Hispanic | 72% / 14% / 8%  | 69% / 19% / 19% | 72% / 18% / 16% | 77% / 13% / 12% | 70% / 19% / 17% |
| Buying Power \$406.6M \$1.8B \$3.8B \$7.1B \$3.1B   5 Yr Growth 9.0% 9.1% 9.5% 9.9% 9.4%   College Graduates 47.9% 37.0% 37.4% 39.2% 40.8%   Household Households 3,566 20,426 41,875 70,475 36,013   5 Yr Growth 6.9% 7.1% 7.4% 7.0%   Median Household Income \$114,026 \$86,980 \$89,786 \$101,296 \$87,019   5 Yr Forecast \$116,271 \$88,750 \$91,815 \$103,583 \$89,003   Average Household Income \$138,568 \$108,118 \$109,094 \$120,674 \$106,051   5 Yr Forecast \$141,643 \$110,095 \$111,102 \$122,902 \$108,003                                                                                                                                                                                                                                                                                                                                                 | 5 Yr Forecast            | 69% / 16% / 10% | 67% / 20% / 22% | 70% / 19% / 18% | 75% / 14% / 14% | 68% / 20% / 19% |
| 5 Yr Growth 9.0% 9.1% 9.5% 9.9% 9.4%   College Graduates 47.9% 37.0% 37.4% 39.2% 40.8%   Household Households 3,566 20,426 41,875 70,475 36,013   5 Yr Growth 6.9% 7.1% 7.4% 7.0%   Median Household Income \$114,026 \$86,980 \$89,786 \$101,296 \$87,019   5 Yr Forecast \$116,271 \$88,750 \$91,815 \$103,583 \$89,003   Average Household Income \$138,568 \$108,118 \$109,094 \$120,674 \$106,051   5 Yr Forecast \$141,643 \$110,095 \$111,102 \$122,902 \$108,003                                                                                                                                                                                                                                                                                                                                                                                                     | Employment               | 767             | 31,143          | 62,923          | 92,229          | 48,584          |
| College Graduates 47.9% 37.0% 37.4% 39.2% 40.8%   Household Households 3,566 20,426 41,875 70,475 36,013   5 Yr Growth 6.9% 7.1% 7.4% 7.0%   Median Household Income \$114,026 \$86,980 \$89,786 \$101,296 \$87,019   5 Yr Forecast \$116,271 \$88,750 \$91,815 \$103,583 \$89,003   Average Household Income \$138,568 \$108,118 \$109,094 \$120,674 \$106,051   5 Yr Forecast \$141,643 \$110,095 \$111,102 \$122,902 \$108,003                                                                                                                                                                                                                                                                                                                                                                                                                                            | Buying Power             | \$406.6M        | \$1.8B          | \$3.8B          | \$7.1B          | \$3.1B          |
| Household 20,426 41,875 70,475 36,013   5 Yr Growth 6.9% 7.1% 7.4% 7.0%   Median Household Income \$114,026 \$86,980 \$89,786 \$101,296 \$87,019   5 Yr Forecast \$116,271 \$88,750 \$91,815 \$103,583 \$89,003   Average Household Income \$138,568 \$108,118 \$109,094 \$120,674 \$106,051   5 Yr Forecast \$141,643 \$110,095 \$111,102 \$122,902 \$108,003                                                                                                                                                                                                                                                                                                                                                                                                                                                                                                               | 5 Yr Growth              | 9.0%            | 9.1%            | 9.5%            | 9.9%            | 9.4%            |
| Households 3,566 20,426 41,875 70,475 36,013   5 Yr Growth 6.9% 7.1% 7.4% 7.0%   Median Household Income \$114,026 \$86,980 \$89,786 \$101,296 \$87,019   5 Yr Forecast \$116,271 \$88,750 \$91,815 \$103,583 \$89,003   Average Household Income \$138,568 \$108,118 \$109,094 \$120,674 \$106,051   5 Yr Forecast \$141,643 \$110,095 \$111,102 \$122,902 \$108,003                                                                                                                                                                                                                                                                                                                                                                                                                                                                                                        | College Graduates        | 47.9%           | 37.0%           | 37.4%           | 39.2%           | 40.8%           |
| 5 Yr Growth 6.9% 6.9% 7.1% 7.4% 7.0%   Median Household Income \$114,026 \$86,980 \$89,786 \$101,296 \$87,019   5 Yr Forecast \$116,271 \$88,750 \$91,815 \$103,583 \$89,003   Average Household Income \$138,568 \$108,118 \$109,094 \$120,674 \$106,051   5 Yr Forecast \$141,643 \$110,095 \$111,102 \$122,902 \$108,003                                                                                                                                                                                                                                                                                                                                                                                                                                                                                                                                                  | Household                |                 |                 |                 |                 |                 |
| Median Household Income   \$114,026   \$86,980   \$89,786   \$101,296   \$87,019     5 Yr Forecast   \$116,271   \$88,750   \$91,815   \$103,583   \$89,003     Average Household Income   \$138,568   \$108,118   \$109,094   \$120,674   \$106,051     5 Yr Forecast   \$141,643   \$110,095   \$111,102   \$122,902   \$108,003                                                                                                                                                                                                                                                                                                                                                                                                                                                                                                                                           | Households               | 3,566           | 20,426          | 41,875          | 70,475          | 36,013          |
| 5 Yr Forecast \$116,271 \$88,750 \$91,815 \$103,583 \$89,003   Average Household Income \$138,568 \$108,118 \$109,094 \$120,674 \$106,051   5 Yr Forecast \$141,643 \$110,095 \$111,102 \$122,902 \$108,003                                                                                                                                                                                                                                                                                                                                                                                                                                                                                                                                                                                                                                                                  | 5 Yr Growth              | 6.9%            | 6.9%            | 7.1%            | 7.4%            | 7.0%            |
| Average Household Income \$138,568 \$108,118 \$109,094 \$120,674 \$106,051   5 Yr Forecast \$141,643 \$110,095 \$111,102 \$122,902 \$108,003                                                                                                                                                                                                                                                                                                                                                                                                                                                                                                                                                                                                                                                                                                                                 | Median Household Income  | \$114,026       | \$86,980        | \$89,786        | \$101,296       | \$87,019        |
| 5 Yr Forecast \$141,643 \$110,095 \$111,102 \$122,902 \$108,003                                                                                                                                                                                                                                                                                                                                                                                                                                                                                                                                                                                                                                                                                                                                                                                                              | 5 Yr Forecast            | \$116,271       | \$88,750        | \$91,815        | \$103,583       | \$89,003        |
|                                                                                                                                                                                                                                                                                                                                                                                                                                                                                                                                                                                                                                                                                                                                                                                                                                                                              | Average Household Income | \$138,568       | \$108,118       | \$109,094       | \$120,674       | \$106,051       |
|                                                                                                                                                                                                                                                                                                                                                                                                                                                                                                                                                                                                                                                                                                                                                                                                                                                                              | 5 Yr Forecast            | \$141,643       | \$110,095       | \$111,102       | \$122,902       | \$108,003       |
| % High Income (>\$75K) 70% 57% 58% 64% 57%                                                                                                                                                                                                                                                                                                                                                                                                                                                                                                                                                                                                                                                                                                                                                                                                                                   | % High Income (>\$75K)   | 70%             | 57%             | 58%             | 64%             | 57%             |
| Housing                                                                                                                                                                                                                                                                                                                                                                                                                                                                                                                                                                                                                                                                                                                                                                                                                                                                      | Housing                  |                 |                 |                 |                 |                 |
| Median Home Value   \$342,827   \$306,009   \$304,931   \$337,334   \$299,905                                                                                                                                                                                                                                                                                                                                                                                                                                                                                                                                                                                                                                                                                                                                                                                                | Median Home Value        | \$342,827       | \$306,009       | \$304,931       | \$337,334       | \$299,905       |
| Median Year Built   1996   1987   1987   1990   1987                                                                                                                                                                                                                                                                                                                                                                                                                                                                                                                                                                                                                                                                                                                                                                                                                         | Median Year Built        | 1996            | 1987            | 1987            | 1990            | 1987            |
| Owner / Renter Occupied 80% / 20% 60% / 40% 65% / 35% 72% / 28% 63% / 37%                                                                                                                                                                                                                                                                                                                                                                                                                                                                                                                                                                                                                                                                                                                                                                                                    | Owner / Renter Occupied  | 80% / 20%       | 60% / 40%       | 65% / 35%       | 72% / 28%       | 63% / 37%       |