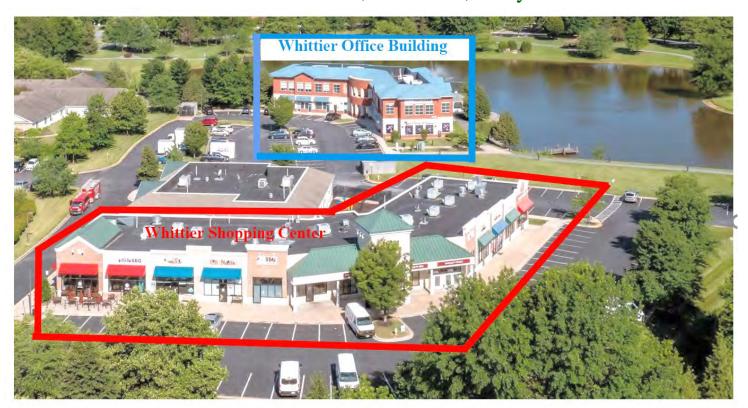

## Whittier Lake Front Center

Includes Whittier Office Building & Whittier Shopping Center 2401 & 2405 Whittier Drive, Frederick, Maryland 21702

The Lakefront Center (built in 2006) is nestled at the main entrance of the Whittier Planned Urban Development (PUD), offering great convenience to the neighbors of Whittier and the surrounding communities.

The Lakefront Center offers 57,000 square feet of Commercial Retail/Office Space. This Center Includes the 21,377 SF Shopping Center and the 21,788 SF Office Building.

The Remainder of the Square Footage is from the Day Care Building. Each Suite Contains HVAC, Modern Layout, and Plenty of Parking with a 5.61/1,000 SF Ratio.

## Whittier Shopping and Lake Front Center